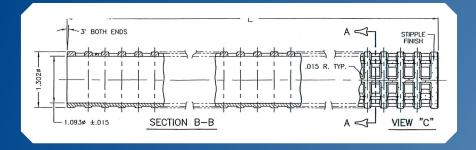

## Standard Wall Filter Cores

### **Features:**

- 1.093" ID
- 0.105" Wall Thickness
- 23% Flow Through
- Stippled Finish
  - String-Wound and Melt-Blown Filters
  - Aids Retention of Initial Windings